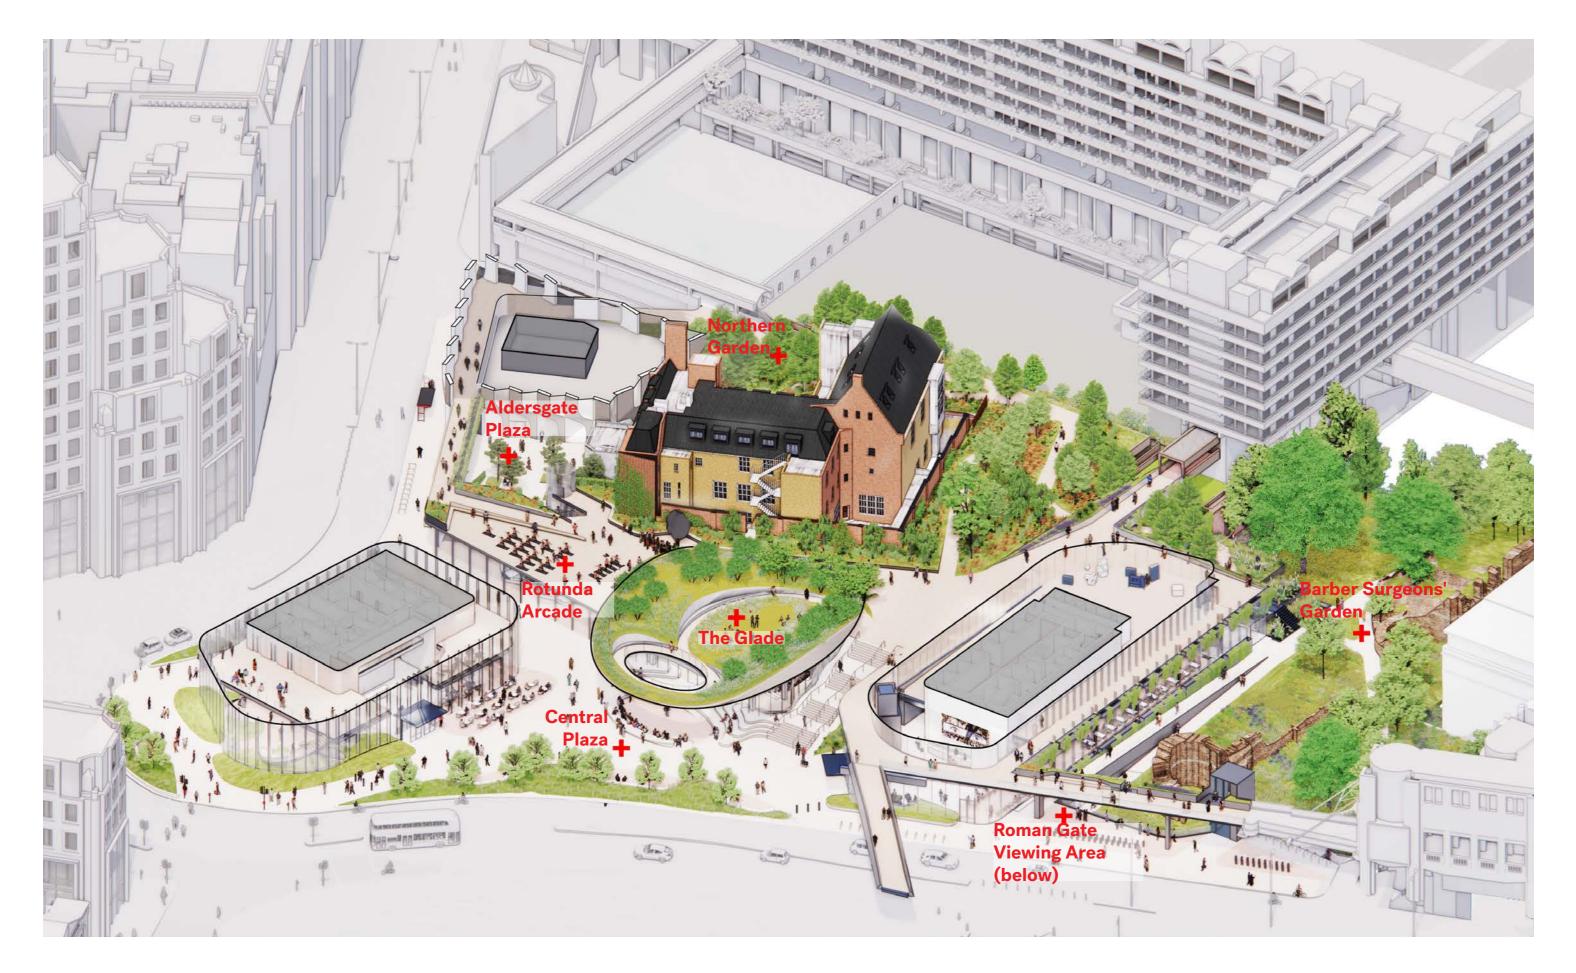

**PUBLIC REALM AXONOMETRIC** 

|            | PUBLIC REALM AR | EAS       |        |                |           |         |
|------------|-----------------|-----------|--------|----------------|-----------|---------|
|            | Existing (sqm)  |           |        | Proposed (sqm) |           |         |
|            | Hardscape       | Landscape | Total  | Hardscape      | Landscape | Total   |
|            |                 |           |        |                |           |         |
| P / 00H    | 2,800           | 521       | 3,321  | 2,728          | 2,027     | 4,755   |
| UG / 00    | 2,386           | 590       | 2,976  | 4,049          | 1,385     | 5,434   |
| LG         | 360             | 2,423     | 2,783  | 759            | 2,084     | 2,843   |
|            |                 |           |        |                |           |         |
| Total sqm  | 5,546           | 3,534     | 9,080  | 7,536          | 5,496     | 13,032  |
| Total sqft | 59,697          | 38,040    | 97,736 | 81,117         | 59,158    | 140,275 |

The proposal achieves an overall uplift for total public realm area of 43.5%

Note - this figure does not include the public terrace area at Rotunda (12th Floor)

Existing