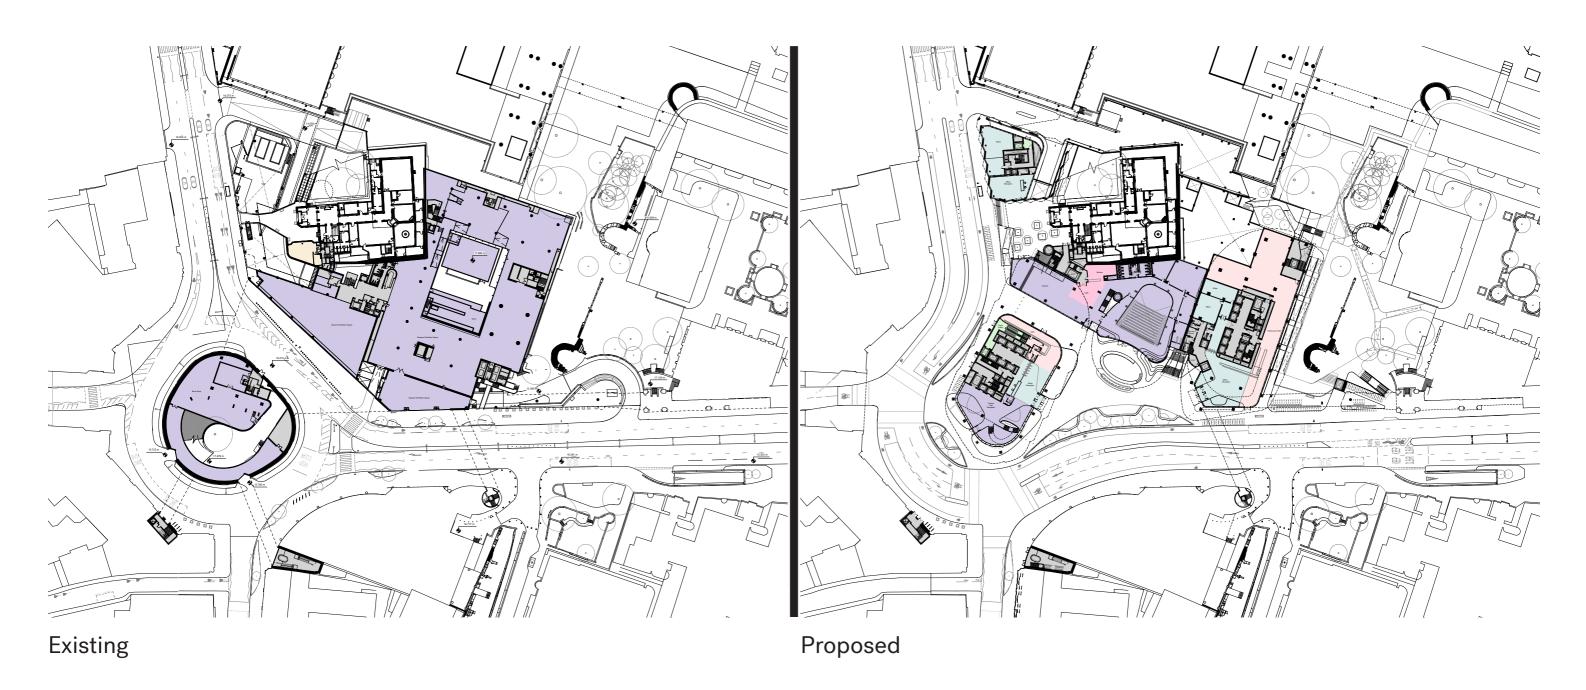

#### Access and Circulation

Existing Proposed

Cultural
Cultural Restaurant / Café
Restaurant / Café
Cycle Store
Shower / Changing Room
Livery Hall

Stopping Up Drawing