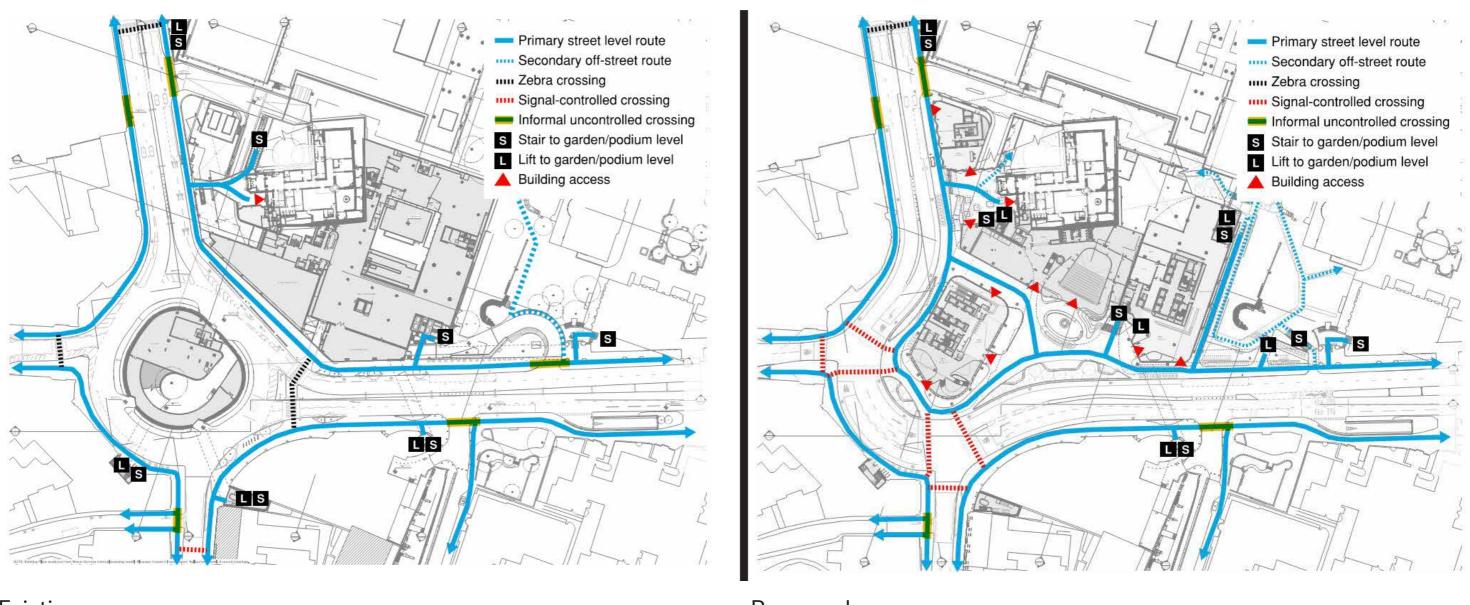

59,158    | 140,275 |

|            | Area Difference (sqm) |                      |                      |  |  |  |
|------------|-----------------------|----------------------|----------------------|--|--|--|
|            | Hardscape             | Landscape            | Total                |  |  |  |
|            | -72<br>1,663<br>399   | 1,506<br>795<br>-339 | 1,434<br>2,458<br>60 |  |  |  |
| Γotal sqm  | 1,990                 | 1,962                | 3,952                |  |  |  |
| Total sqft | 21,420                | 21,119               | 42,539               |  |  |  |

The proposal achieves an overall uplift for total public realm area of 43.5%

Note - this figure does not include the public terrace area at Rotunda (12th Floor)



Existing









#### Access and Circulation



Existing

#### Access and Circulation



Existing Proposed



Cultural
Cultural Restaurant / Café
Restaurant / Café
Cycle Store
Shower / Changing Room
Livery Hall



Stopping Up Drawing