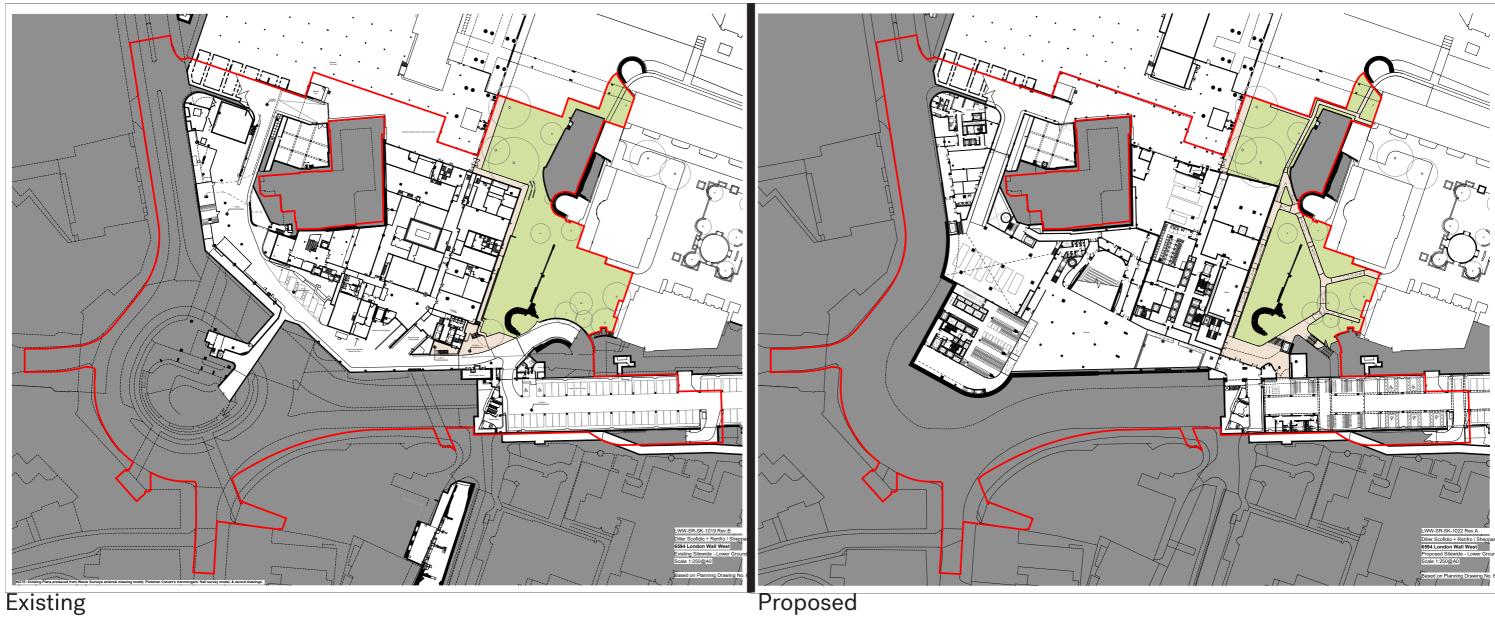

**PUBLIC REALM AXONOMETRIC** 

|            | PUBLIC REALM AR | EAS       |        |                |           |         |
|------------|-----------------|-----------|--------|----------------|-----------|---------|
|            | Existing (sqm)  |           |        | Proposed (sqm) |           |         |
|            | Hardscape       | Landscape | Total  | Hardscape      | Landscape | Total   |
|            |                 |           |        |                |           |         |
| P / 00H    | 2,800           | 521       | 3,321  | 2,728          | 2,027     | 4,755   |
| UG / 00    | 2,386           | 590       | 2,976  | 4,049          | 1,385     | 5,434   |
| LG         | 360             | 2,423     | 2,783  | 759            | 2,084     | 2,843   |
|            |                 |           |        |                |           |         |
| Total sqm  | 5,546           | 3,534     | 9,080  | 7,536          | 5,496     | 13,032  |
| Total sqft | 59,697          | 38,040    | 97,736 | 81,117         | 59,158    | 140,275 |

|            | Area Difference (sqm) |                      |                      |  |  |  |
|------------|-----------------------|----------------------|----------------------|--|--|--|
|            | Hardscape             | Landscape            | Total                |  |  |  |
|            | -72<br>1,663<br>399   | 1,506<br>795<br>-339 | 1,434<br>2,458<br>60 |  |  |  |
| Γotal sqm  | 1,990                 | 1,962                | 3,952                |  |  |  |
| Total sqft | 21,420                | 21,119               | 42,539               |  |  |  |