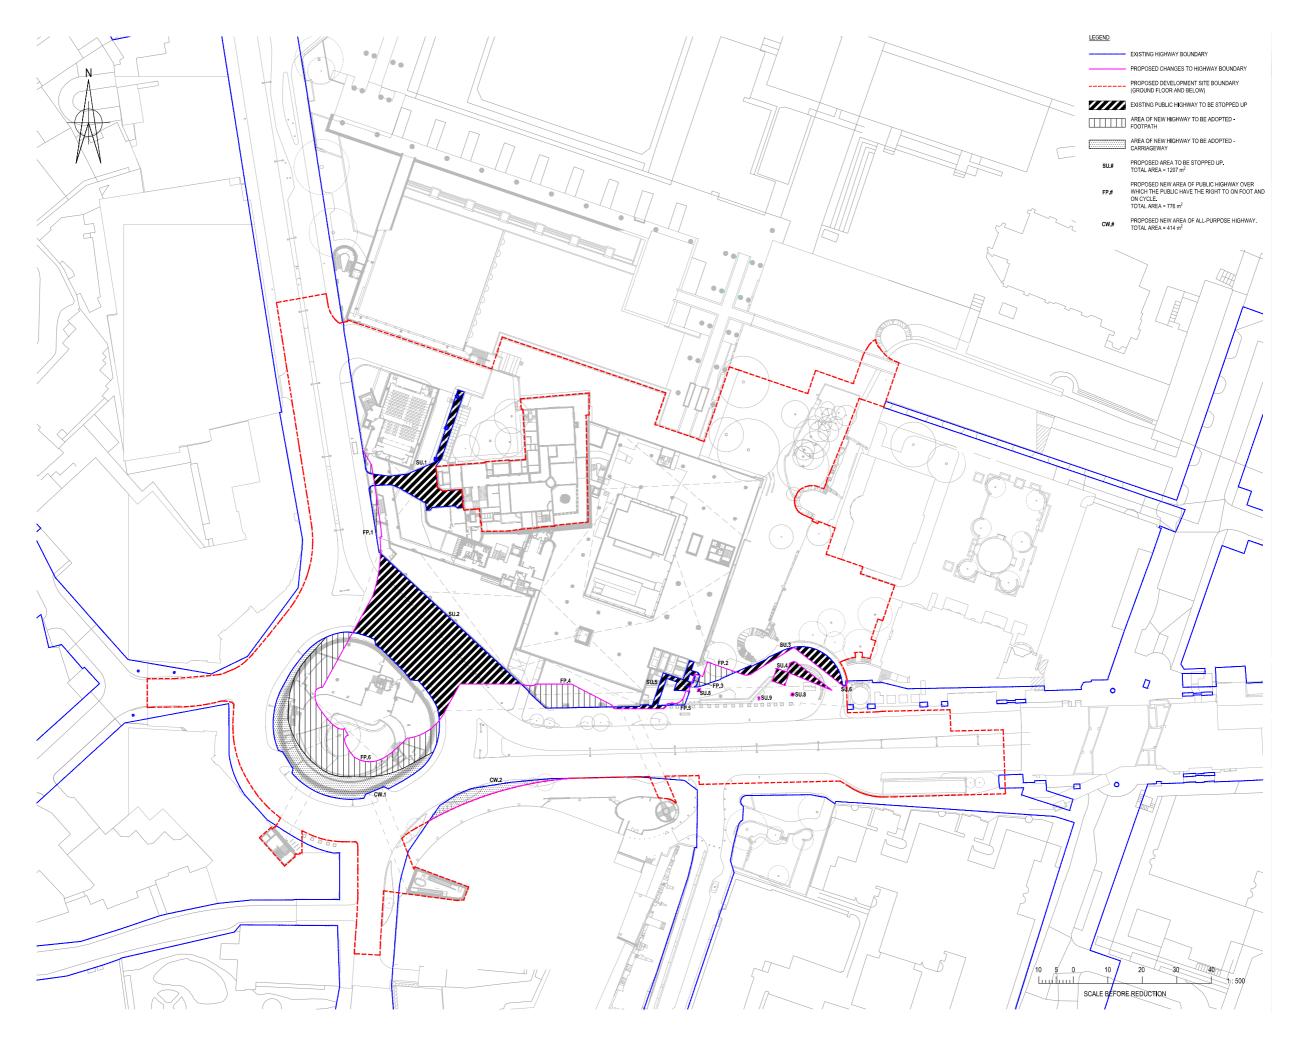

-----------|----------------------|--|--|--|
|            | Hardscape             | Landscape            | Total                |  |  |  |
|            | -72<br>1,663<br>399   | 1,506<br>795<br>-339 | 1,434<br>2,458<br>60 |  |  |  |
| Γotal sqm  | 1,990                 | 1,962                | 3,952                |  |  |  |
| Total sqft | 21,420                | 21,119               | 42,539               |  |  |  |

The proposal achieves an overall uplift for total public realm area of 43.5%

Note - this figure does not include the public terrace area at Rotunda (12th Floor)



Existing









#### Access and Circulation



Existing

#### Access and Circulation



Existing Proposed



Cultural
Cultural Restaurant / Café
Restaurant / Café
Cycle Store
Shower / Changing Room
Livery Hall



Stopping Up Drawing