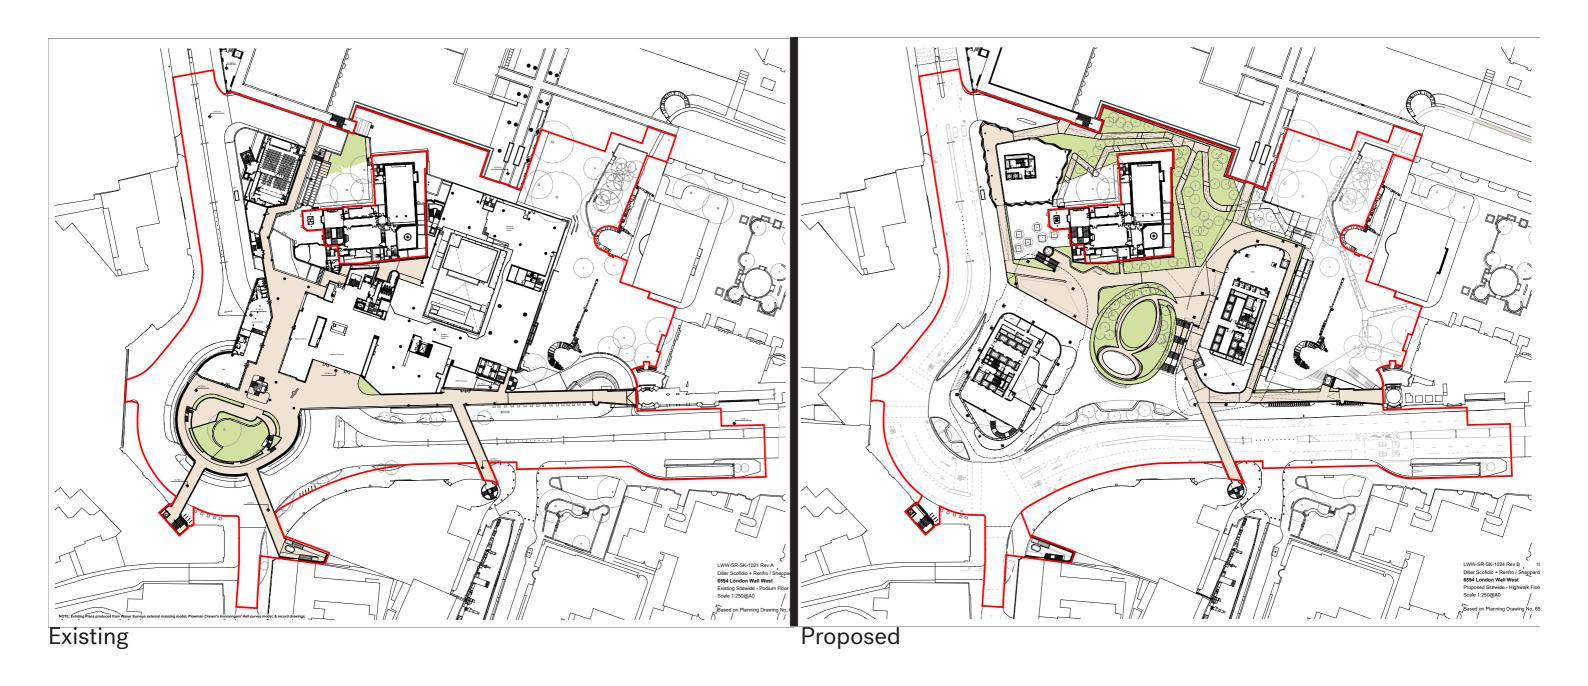

#### Access and Circulation

Existing

#### Access and Circulation

Existing Proposed

Cultural
Cultural Restaurant / Café
Restaurant / Café
Cycle Store
Shower / Changing Room
Livery Hall

Stopping Up Drawing