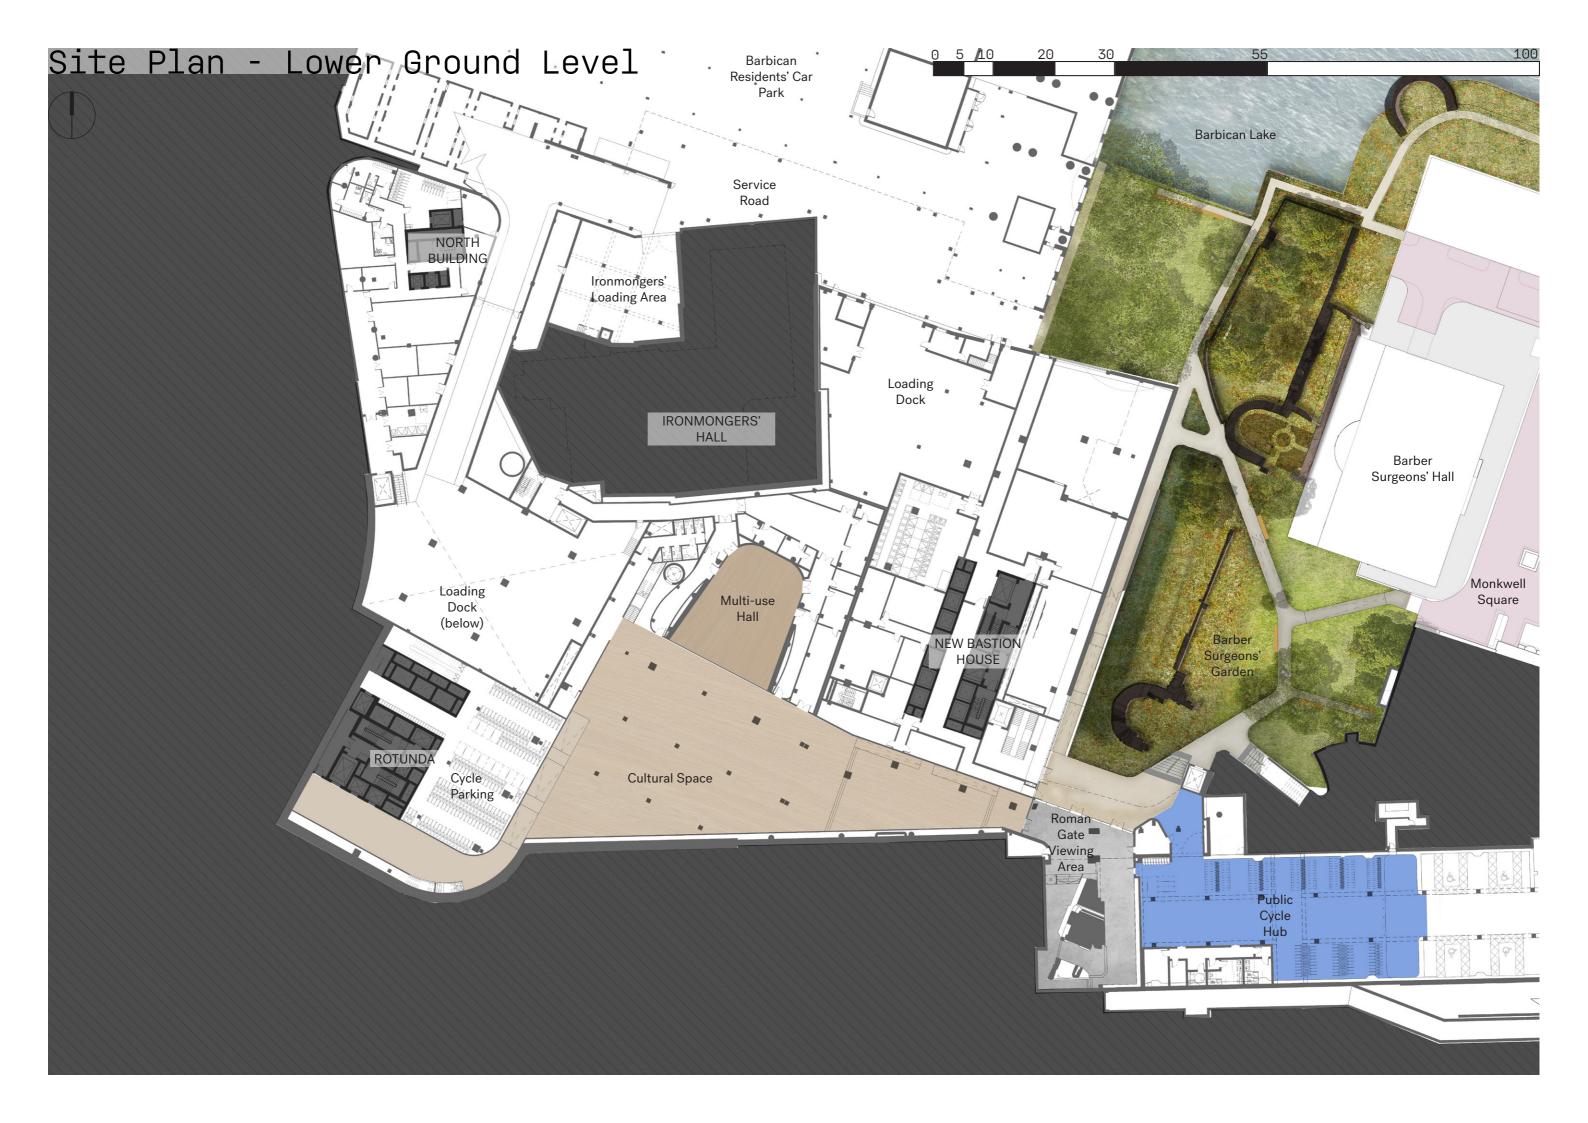

**PUBLIC REALM AXONOMETRIC** 

|            | PUBLIC REALM AR | EAS       |        |                |           |         |
|------------|-----------------|-----------|--------|----------------|-----------|---------|
|            | Existing (sqm)  |           |        | Proposed (sqm) |           |         |
|            | Hardscape       | Landscape | Total  | Hardscape      | Landscape | Total   |
|            |                 |           |        |                |           |         |
| P / 00H    | 2,800           | 521       | 3,321  | 2,728          | 2,027     | 4,755   |
| UG / 00    | 2,386           | 590       | 2,976  | 4,049          | 1,385     | 5,434   |
| LG         | 360             | 2,423     | 2,783  | 759            | 2,084     | 2,843   |
|            |                 |           |        |                |           |         |
| Total sqm  | 5,546           | 3,534     | 9,080  | 7,536          | 5,496     | 13,032  |
| Total sqft | 59,697          | 38,040    | 97,736 | 81,117         | 59,158    | 140,275 |

The proposal achieves an overall uplift for total public realm area of 43.5%

Note - this figure does not include the public terrace area at Rotunda (12th Floor)

Existing