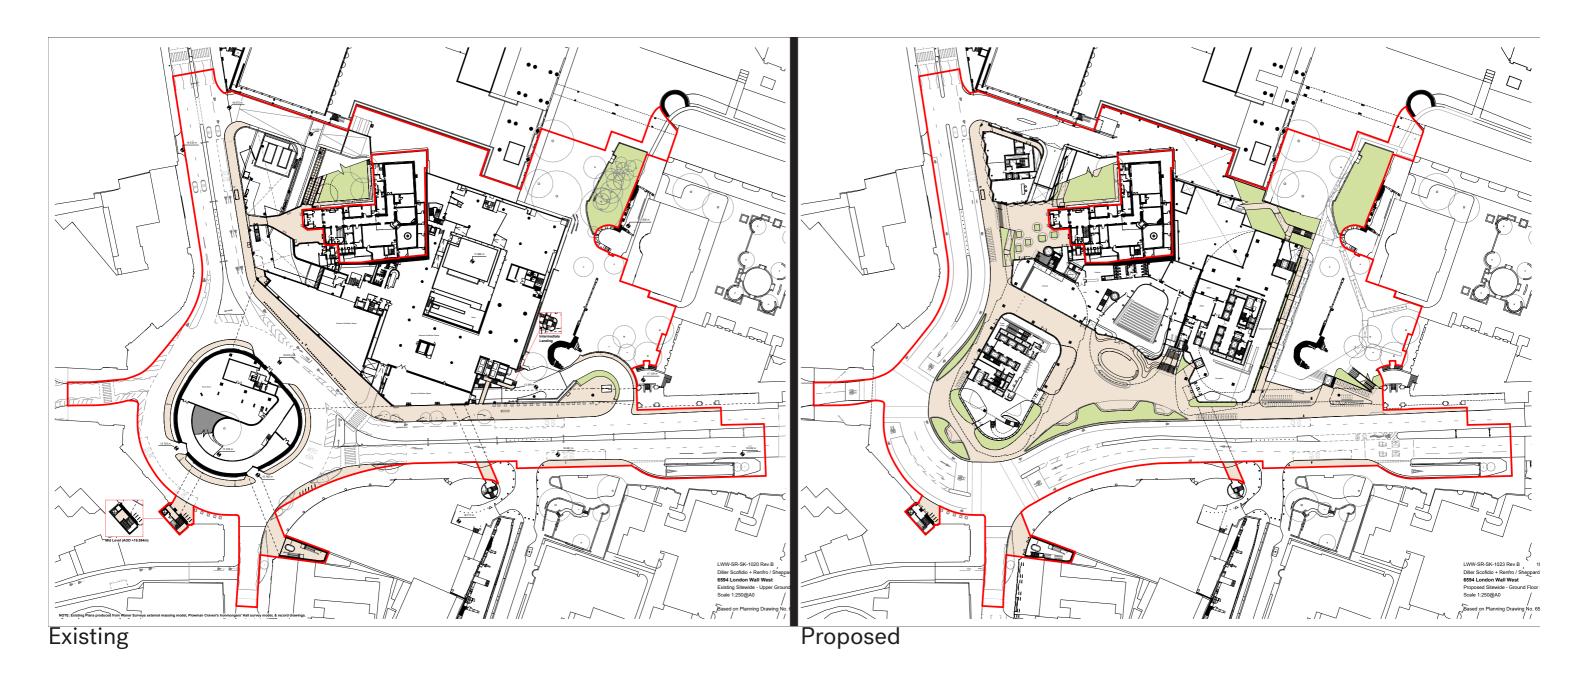

**PUBLIC REALM AXONOMETRIC** 

|            | PUBLIC REALM AR | EAS       |        |                |           |         |
|------------|-----------------|-----------|--------|----------------|-----------|---------|
|            | Existing (sqm)  |           |        | Proposed (sqm) |           |         |
|            | Hardscape       | Landscape | Total  | Hardscape      | Landscape | Total   |
|            |                 |           |        |                |           |         |
| P / 00H    | 2,800           | 521       | 3,321  | 2,728          | 2,027     | 4,755   |
| UG / 00    | 2,386           | 590       | 2,976  | 4,049          | 1,385     | 5,434   |
| LG         | 360             | 2,423     | 2,783  | 759            | 2,084     | 2,843   |
|            |                 |           |        |                |           |         |
| Total sqm  | 5,546           | 3,534     | 9,080  | 7,536          | 5,496     | 13,032  |
| Total sqft | 59,697          | 38,040    | 97,736 | 81,117         | 59,158    | 140,275 |

|            | Area Difference (sqm) |                      |                      |  |  |  |
|------------|-----------------------|----------------------|----------------------|--|--|--|
|            | Hardscape             | Landscape            | Total                |  |  |  |
|            | -72<br>1,663<br>399   | 1,506<br>795<br>-339 | 1,434<br>2,458<br>60 |  |  |  |
| Γotal sqm  | 1,990                 | 1,962                | 3,952                |  |  |  |
| Total sqft | 21,420                | 21,119               | 42,539               |  |  |  |

The proposal achieves an overall uplift for total public realm area of 43.5%

Note - this figure does not include the public terrace area at Rotunda (12th Floor)

Existing