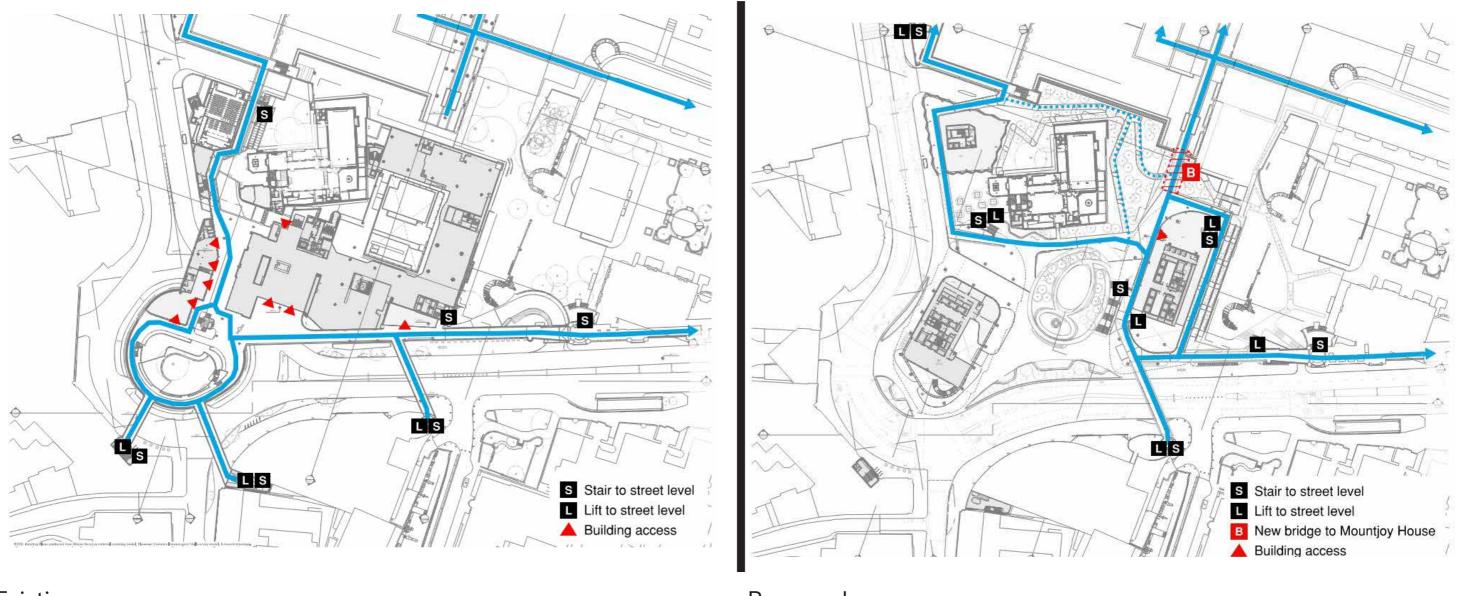

a Difference (sqm) |                      |                      |  |  |  |
|------------|-----------------------|----------------------|----------------------|--|--|--|
|            | Hardscape             | Landscape            | Total                |  |  |  |
|            | -72<br>1,663<br>399   | 1,506<br>795<br>-339 | 1,434<br>2,458<br>60 |  |  |  |
| Γotal sqm  | 1,990                 | 1,962                | 3,952                |  |  |  |
| Total sqft | 21,420                | 21,119               | 42,539               |  |  |  |

The proposal achieves an overall uplift for total public realm area of 43.5%

Note - this figure does not include the public terrace area at Rotunda (12th Floor)



Existing









#### Access and Circulation



Existing

#### Access and Circulation



Existing Proposed



Cultural
Cultural Restaurant / Café
Restaurant / Café
Cycle Store
Shower / Changing Room
Livery Hall



Stopping Up Drawing