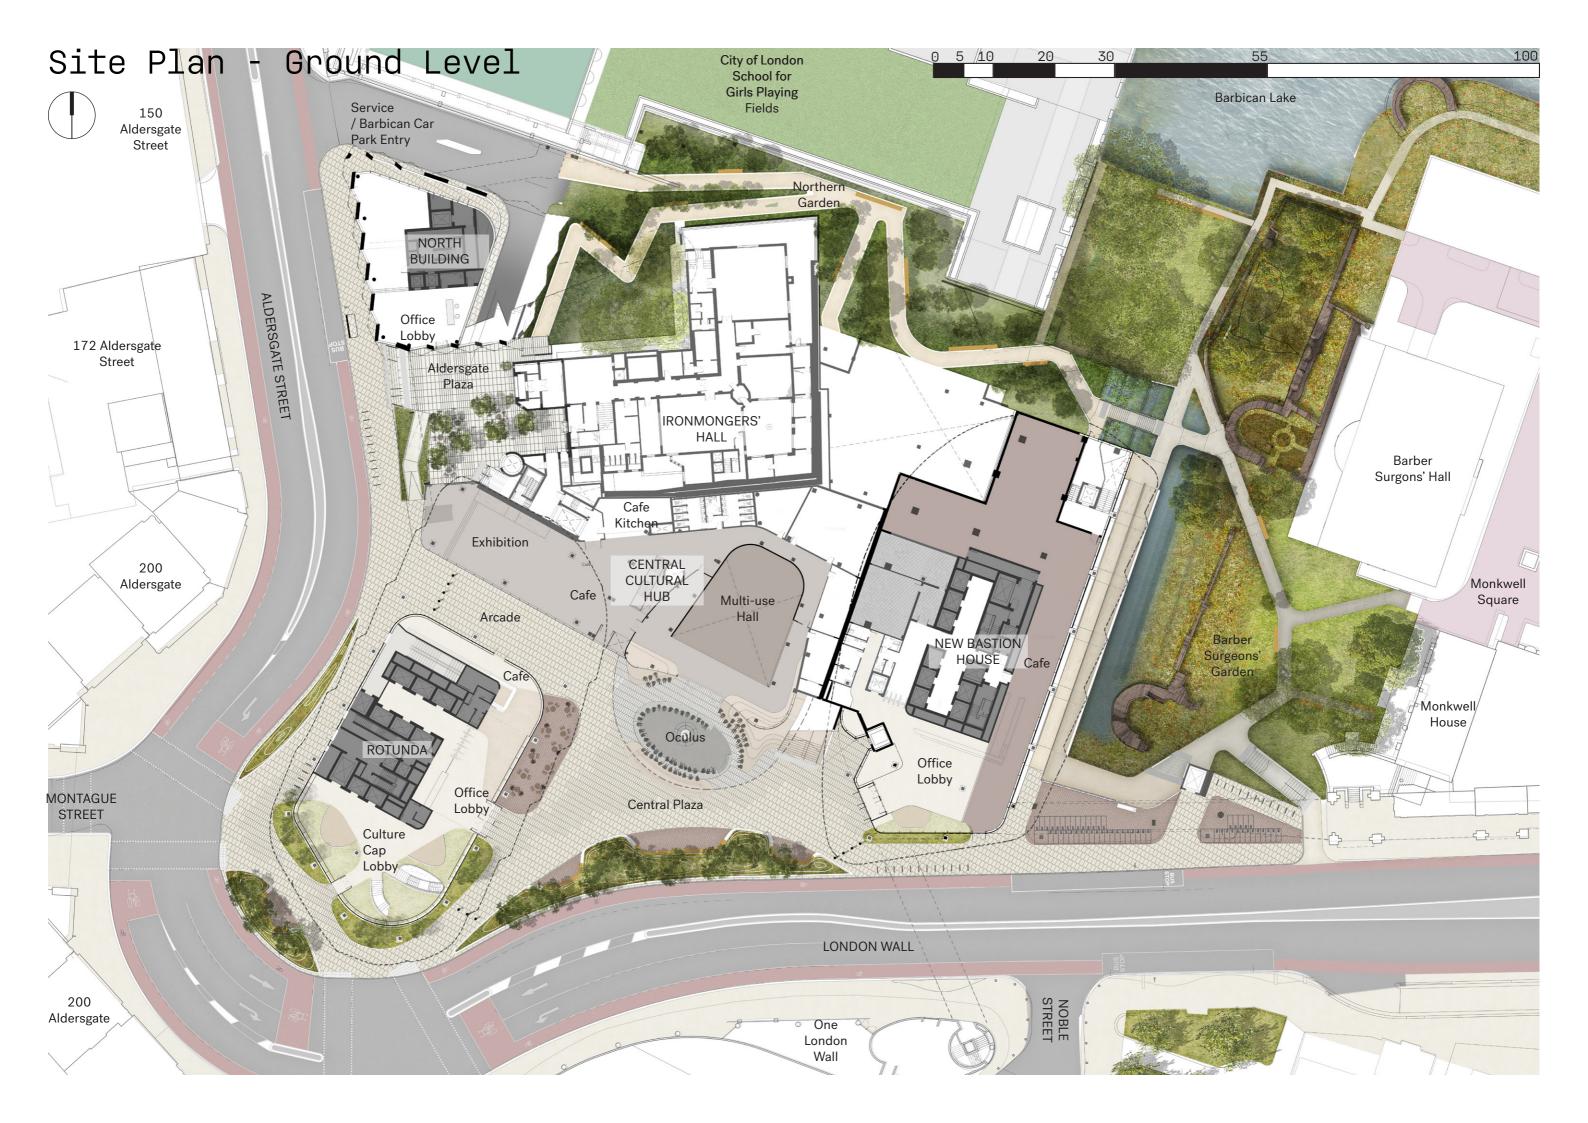

**PUBLIC REALM AXONOMETRIC** 

|            | PUBLIC REALM AR | EAS       |        |                |           |         |
|------------|-----------------|-----------|--------|----------------|-----------|---------|
|            | Existing (sqm)  |           |        | Proposed (sqm) |           |         |
|            | Hardscape       | Landscape | Total  | Hardscape      | Landscape | Total   |
|            |                 |           |        |                |           |         |
| P / 00H    | 2,800           | 521       | 3,321  | 2,728          | 2,027     | 4,755   |
| UG / 00    | 2,386           | 590       | 2,976  | 4,049          | 1,385     | 5,434   |
| LG         | 360             | 2,423     | 2,783  | 759            | 2,084     | 2,843   |
|            |                 |           |        |                |           |         |
| Total sqm  | 5,546           | 3,534     | 9,080  | 7,536          | 5,496     | 13,032  |
| Total sqft | 59,697          | 38,040    | 97,736 | 81,117         | 59,158    | 140,275 |

The proposal achieves an overall uplift for total public realm area of 43.5%

Note - this figure does not include the public terrace area at Rotunda (12th Floor)

Existing