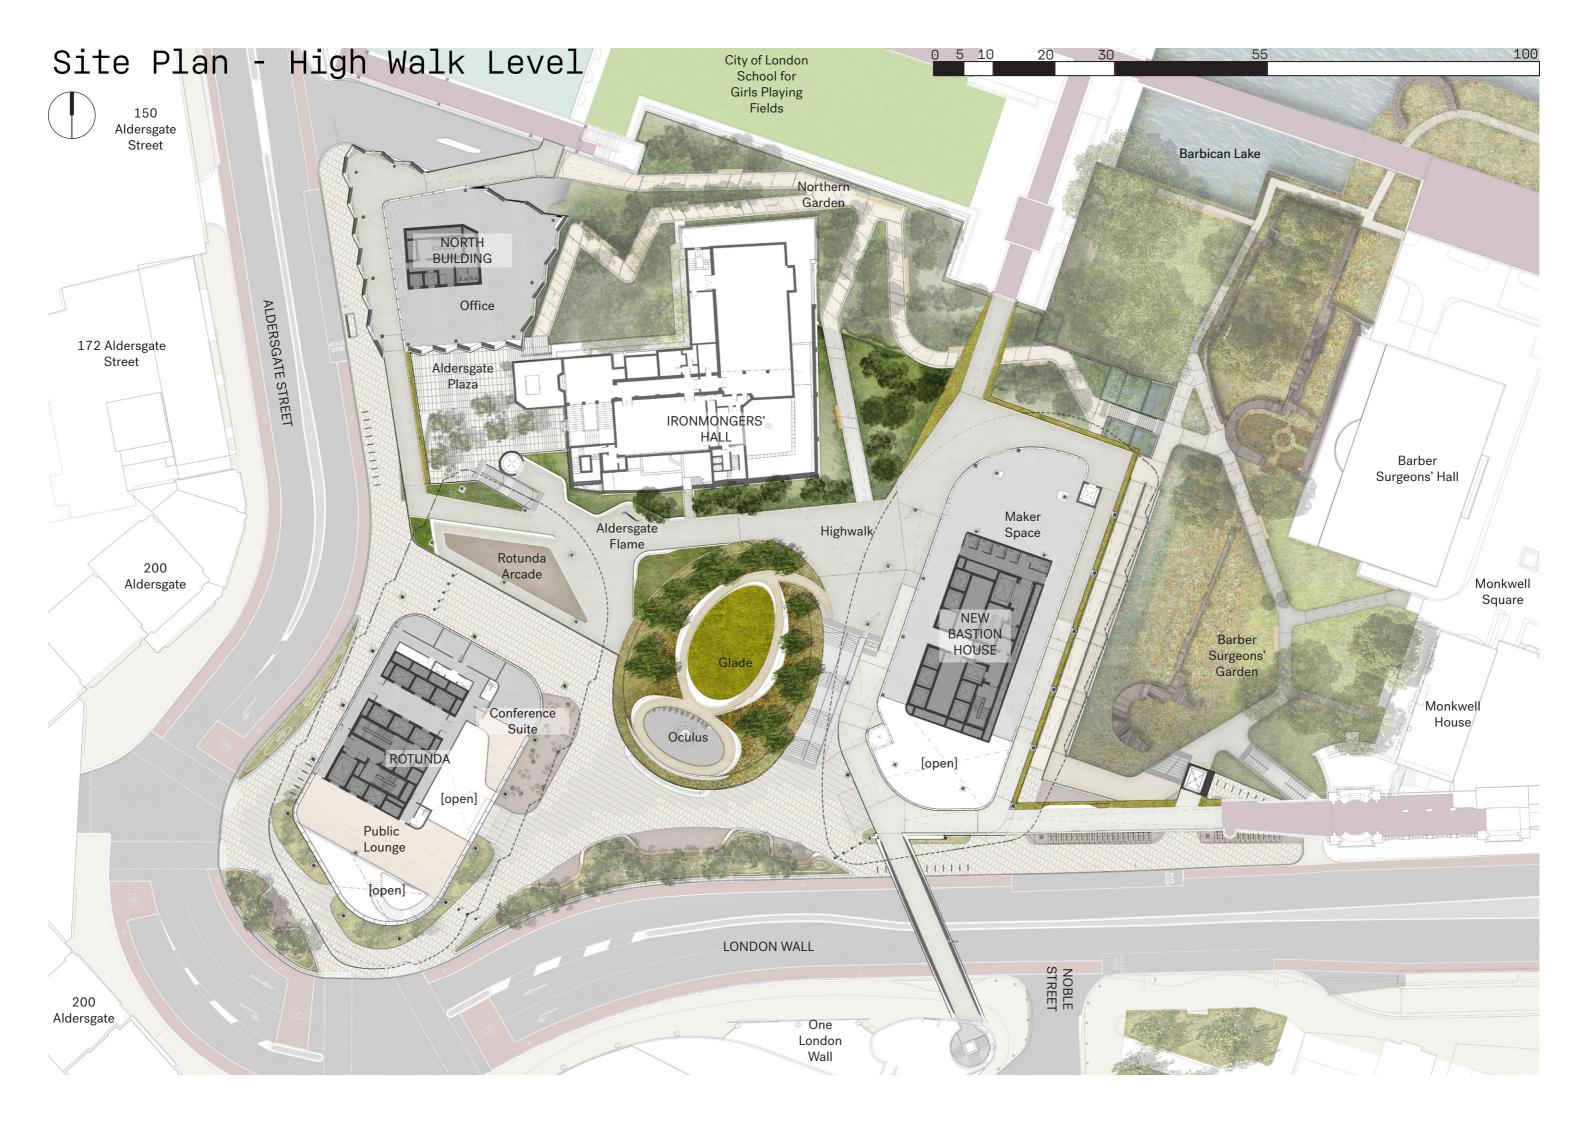

**PUBLIC REALM AXONOMETRIC** 

|            | PUBLIC REALM AR | EAS       |        |                |           |         |
|------------|-----------------|-----------|--------|----------------|-----------|---------|
|            | Existing (sqm)  |           |        | Proposed (sqm) |           |         |
|            | Hardscape       | Landscape | Total  | Hardscape      | Landscape | Total   |
|            |                 |           |        |                |           |         |
| P / 00H    | 2,800           | 521       | 3,321  | 2,728          | 2,027     | 4,755   |
| UG / 00    | 2,386           | 590       | 2,976  | 4,049          | 1,385     | 5,434   |
| LG         | 360             | 2,423     | 2,783  | 759            | 2,084     | 2,843   |
|            |                 |           |        |                |           |         |
| Total sqm  | 5,546           | 3,534     | 9,080  | 7,536          | 5,496     | 13,032  |
| Total sqft | 59,697          | 38,040    | 97,736 | 81,117         | 59,158    | 140,275 |

The proposal achieves an overall uplift for total public realm area of 43.5%

Note - this figure does not include the public terrace area at Rotunda (12th Floor)

Existing